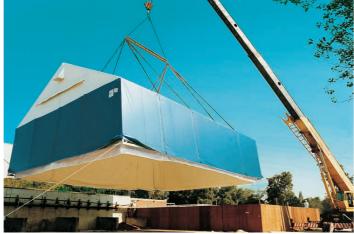

The roof material is typically translucent white to allow natural light inside, and the walls are available in a variety of colours. THA structures are liftable, moveable and extendable - the perfect answer to ever changing logistical needs.