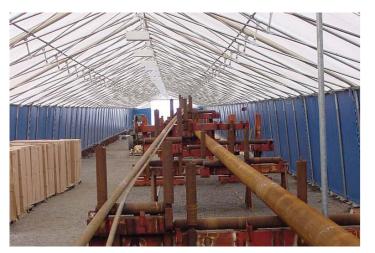

Rubb fabric shelters can be quickly designed, manufactured and constructed to suit clients' needs, available space and site

restrictions. The rapid and easy installation of this efficient storage solution ensures downtime is kept to a minimum.

The structural steelwork is hot dipped galvanized to protect against corrosion. The covering membrane is fabricated from high tenacity PVC polyester fabric, which is flame retardant. This is tensioned over the frame.