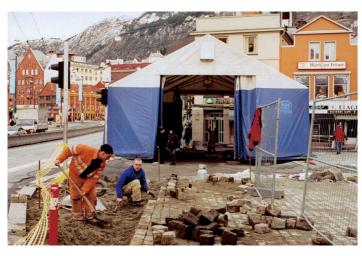

Rubb's tough and durable temporary construction shelters allow relocation and reuse at many different construction sites as clients' needs change. Rubb construction shelters or moveable shelters provide cost effective solutions when compared to traditional shelters and buildings used on construction sites.

Rubb construction tents and construction covers can be easily moved around an existing site or quickly relocated to another site, providing fast, flexible and durable shelter solutions for construction projects of all types.