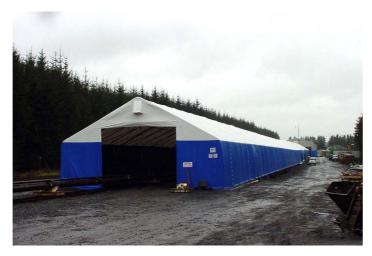

# **THA** Fabric Shelters

The Rubb THA fabric shelter range features robust industrial tents and portable temporary shelters to suit your construction, manufacturing and storage requirements.

THA Rubb shelters are available in 6m, 8m, 10m, and 12m span widths with 3.3m high sidewalls. These industrial tents can be supplied in any length in 3m modules.

Rubb THA shelters can be used as either temporary or permanent site buildings. All shelters are easy to erect by either your own labour force, by a Rubb construction team or by using a Rubb adviser together with your own labour.

The roof material is typically translucent white to allow natural light inside, and the walls are available in a variety of colours. THA structures are liftable, moveable and extendable - the perfect answer to ever changing logistical needs.