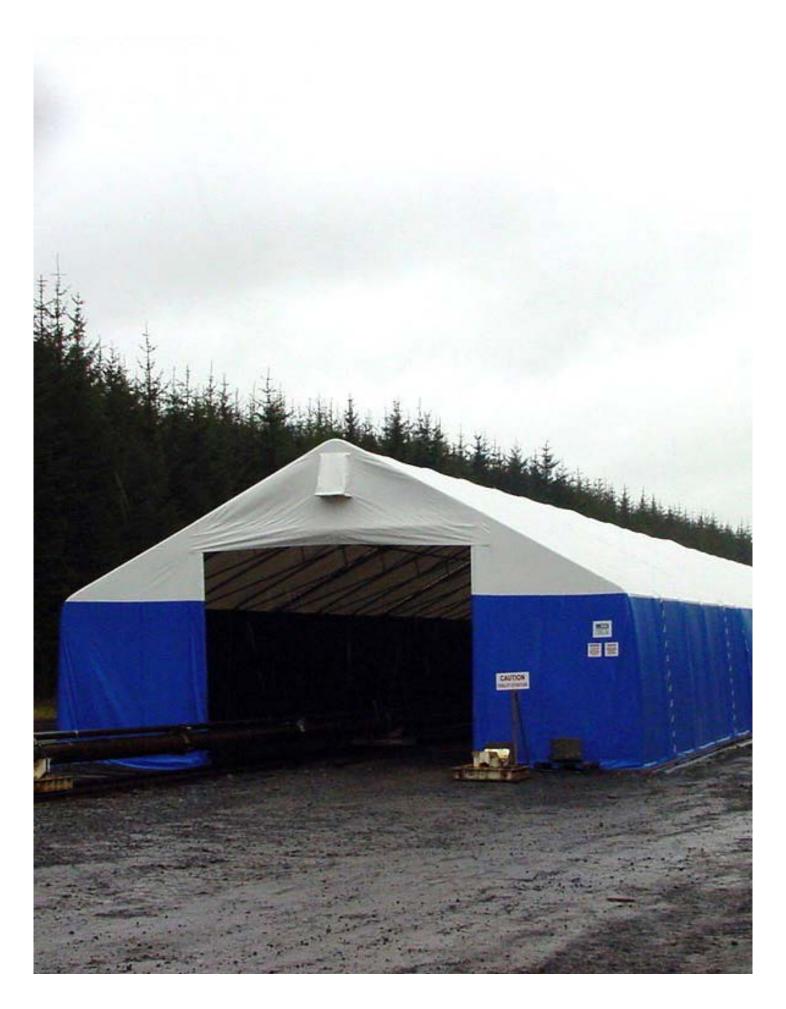

# **THA** Fabric Shelters

The Rubb THA fabric shelter range features robust industrial tents and portable temporary shelters to suit your construction, manufacturing and storage requirements.

THA Rubb shelters are available in 6m, 8m, 10m, and 12m span widths with 3.3m high sidewalls. These industrial tents can be supplied in any length in 3m modules.

Rubb THA shelters can be used as either temporary or permanent site buildings. All shelters are easy to erect by either your own labour force, by a Rubb construction team or by using a Rubb adviser together with your own labour.

The roof material is typically translucent white to allow natural light inside, and the walls are available in a variety of colours. THA structures are liftable, moveable and extendable - the perfect answer to ever changing logistical needs.