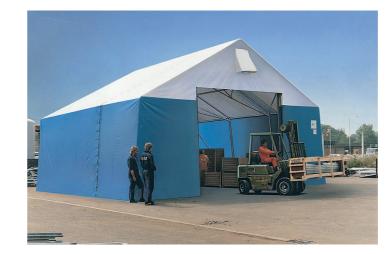

# **THA** Fabric Shelters

The Rubb THA fabric shelter range features robust industrial tents and portable temporary shelters to suit your construction, manufacturing and storage requirements.

THA Rubb shelters are available in 6m, 8m, 10m, and 12m span widths with 3.3m high sidewalls. These industrial tents can be supplied in any length in 3m modules.

Rubb THA shelters can be used as either temporary or permanent site buildings. All shelters are easy to erect by either your own labour force, by a Rubb construction team or by using a Rubb adviser together with your own labour.

Rubb fabric shelters can be quickly designed, manufactured and constructed to suit clients' needs, available space and site

restrictions. The rapid and easy installation of this efficient storage solution ensures downtime is kept to a minimum.