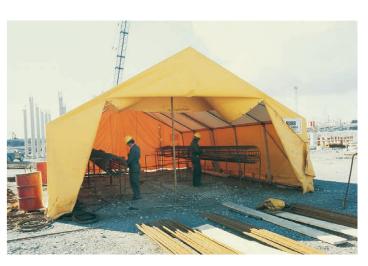

# Temporary fabric shelters

Rubb Buildings Ltd provides temporary fabric shelters and semi-permanent construction shelters, tents and covers to the construction industry to protect ongoing building projects from the elements and external weather conditions.

Rubb Buildings can get your personnel and construction materials under cover quickly and economically, allowing work to progress at a faster pace to meet project deadlines and ensuring higher product quality.

Rubb's tough and durable temporary construction shelters allow relocation and reuse at many different construction sites as clients' needs change. Rubb construction shelters or moveable shelters provide cost effective solutions when compared to traditional shelters and buildings used on construction sites.